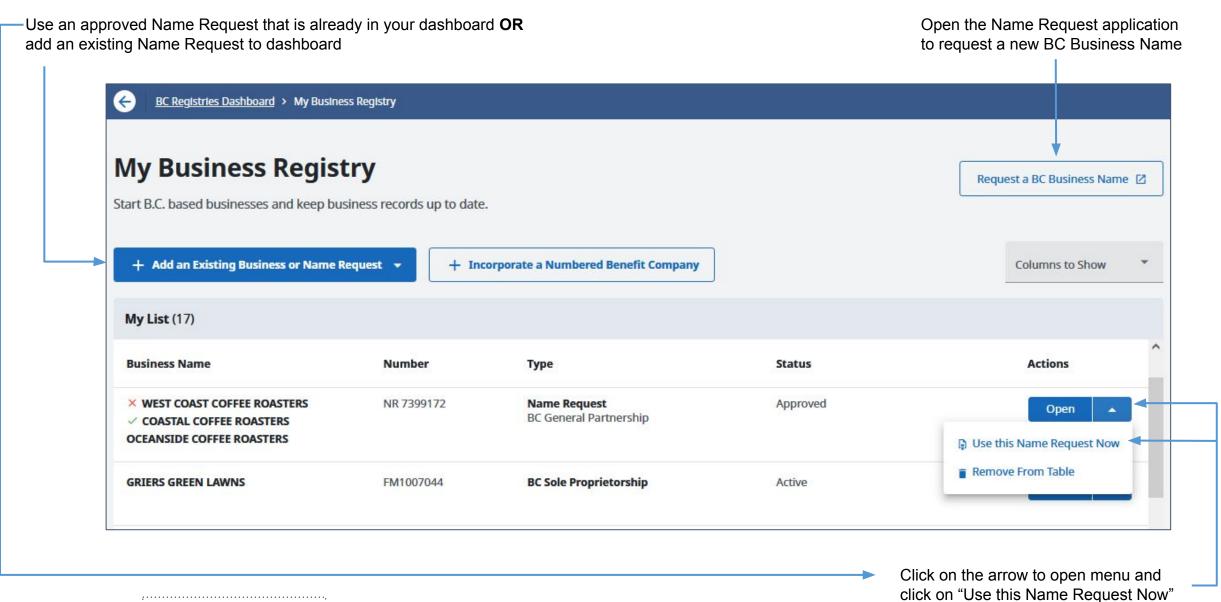

# **Business Registry Quick Guide: Registering a General Partnership**

# Step: Log into BC Registry application and open the Business Registry

Log into your BC Registry account: <a href="https://www.bcregistry.gov.bc.ca/">https://www.bcregistry.gov.bc.ca/</a>

Note: you must have an approved Name Request to register a General Partnership





# Step: Use an approved Name Request to register the business







# Step: Register using this name request







Address field uses Canada Post address lookup that helps fill in the address; can be overwritten

If Delivery Address is same as Mailing Address, check this box







Enter the start date of the business; if business start date is more than 2 years in the past, choose the oldest date possible

# **Step: Add People and Roles**





Green check mark in list signifies that a listed items has been completed

Add the people or businesses/corporations as the Partners

Completing Party can be a Partner

Fill out the form that displays for each Partner. This example is for adding a **person** as a Partner

Check this box is the Delivery Address for this proprietor is same as the Mailing Address. If not, continue filling out the form





Once