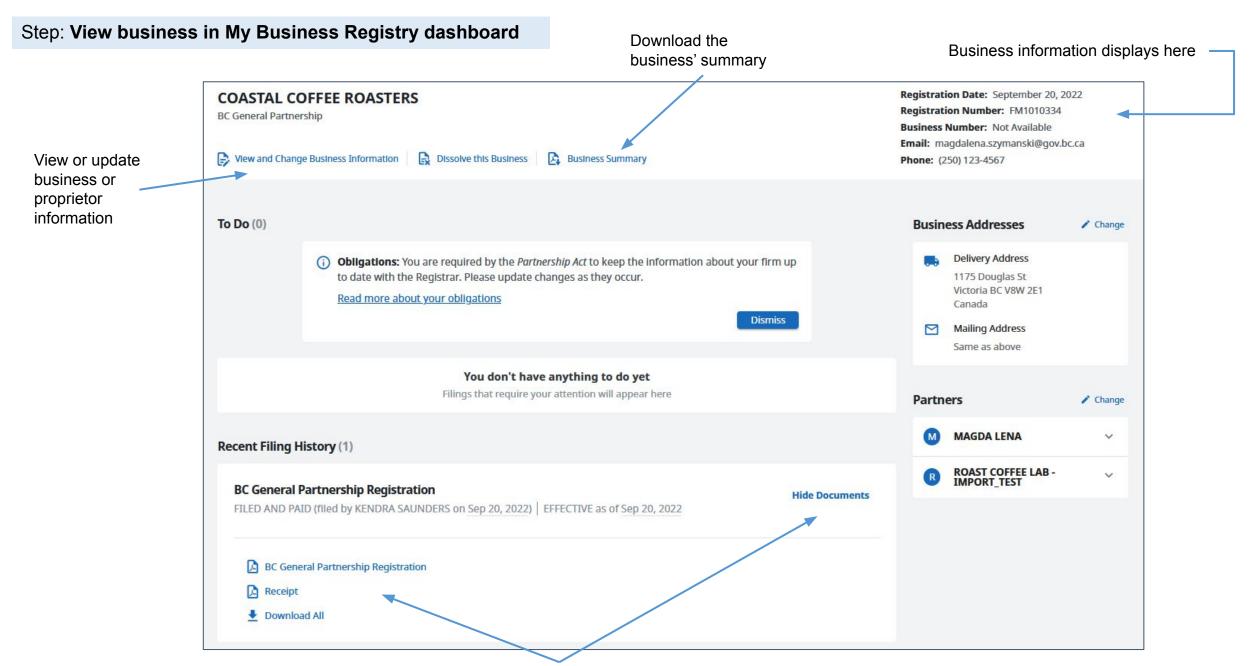

# Step: Review and Confirm

Registration information entered in previous steps is displayed for review

To change/edit listed information, go back to corresponding step by clicking on an icon in the stepper or by clicking 'Back'

# Step: View transaction information and go back to My Business Registry dashboard

Registration is processing. Go to the My Business Registry dashboard to view the business

Email with the Statement of Registration will be sent to the Completing Party and Partners