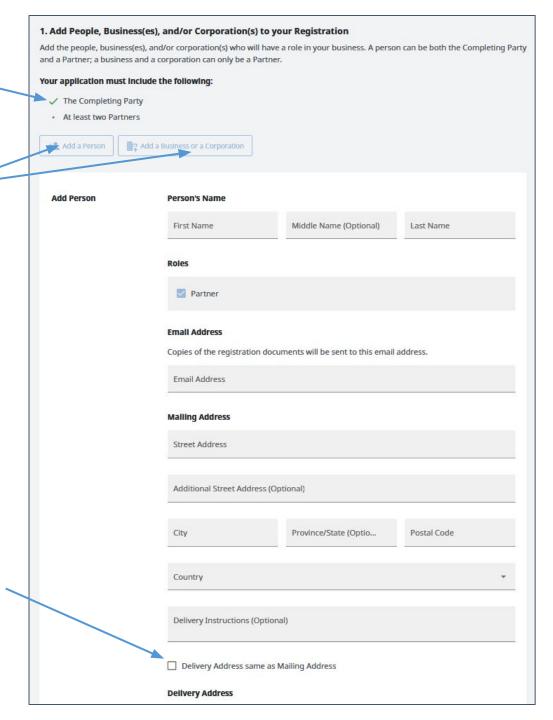

# **Step: Add People and Roles**

Green check mark in list signifies that a listed items has been completed

Add the people or businesses/corporations as the Partners

Completing Party can be a Partner

Fill out the form that displays for each Partner. This example is for adding a **person** as a Partner

Check this box is the Delivery Address for this proprietor is same as the Mailing Address. If not, continue filling out the form

Once Completing Party and Proprietor information is added, go to next step