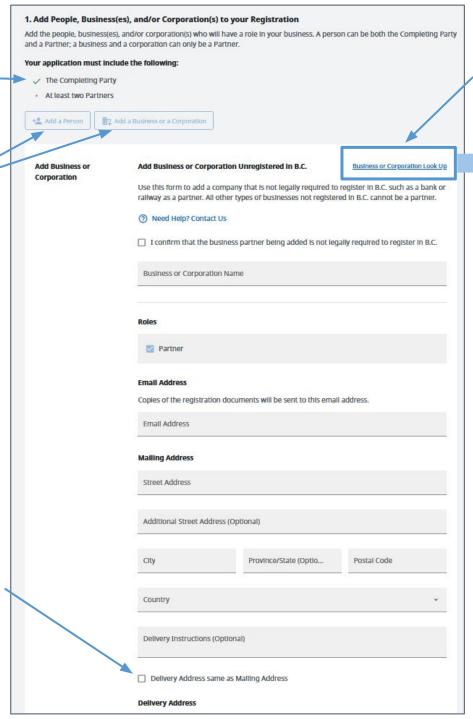

Fill out the form that displays for each Partner. This example is for adding a **business/corporation** as a Partner

Check this box is the Delivery Address for this proprietor is same as the Mailing Address. If not, continue filling out the form

To add a business registered in B.C., click on "Business or Corporation Look Up" and type in keywords for that business; select the right business

Once Completing Party and Partners information is added, go to next step