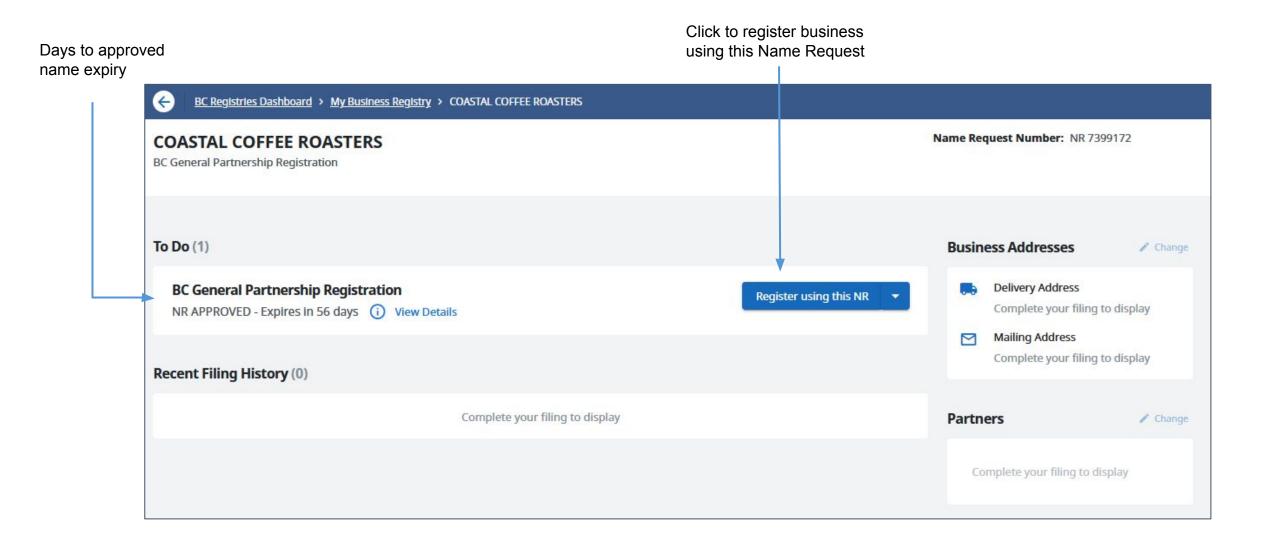

# Step: Register using this name request

Address field uses Canada Post address lookup that helps fill in the address; can be overwritten

If Delivery Address is same as Mailing Address, check this box

Enter the start date of the business; if business start date is more than 2 years in the past, choose the oldest date possible