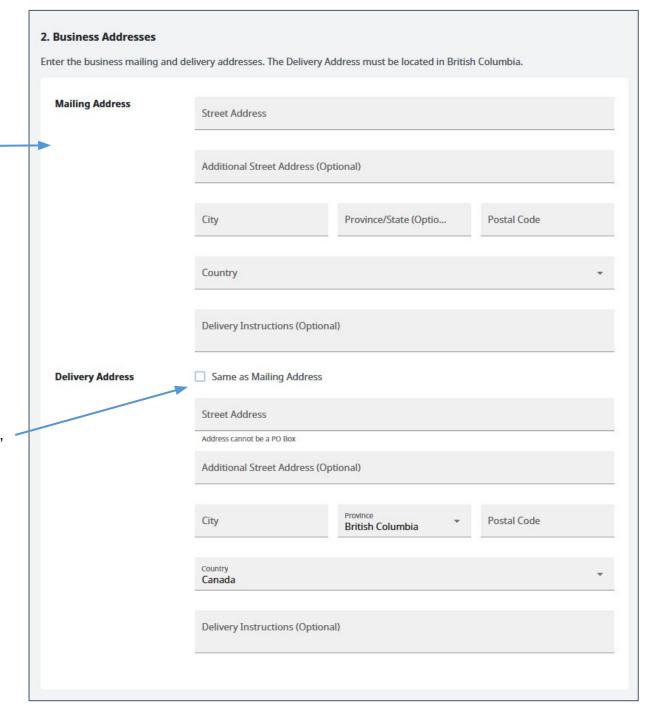

# Step: Register using this name request

Address field uses Canada Post address lookup that helps fill in the address; can be overwritten

If Delivery Address is same as Mailing Address, check this box

Enter the start date of the business; if business start date is more than 2 years in the past, choose the oldest date possible