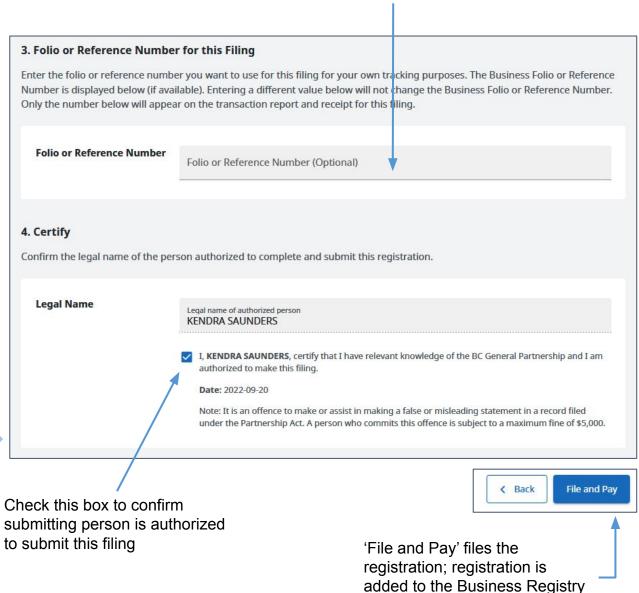

# Step: Review and Confirm

Registration information entered in previous steps is displayed for review

To change/edit listed information, go back to corresponding step by clicking on an icon in the stepper or by clicking 'Back'