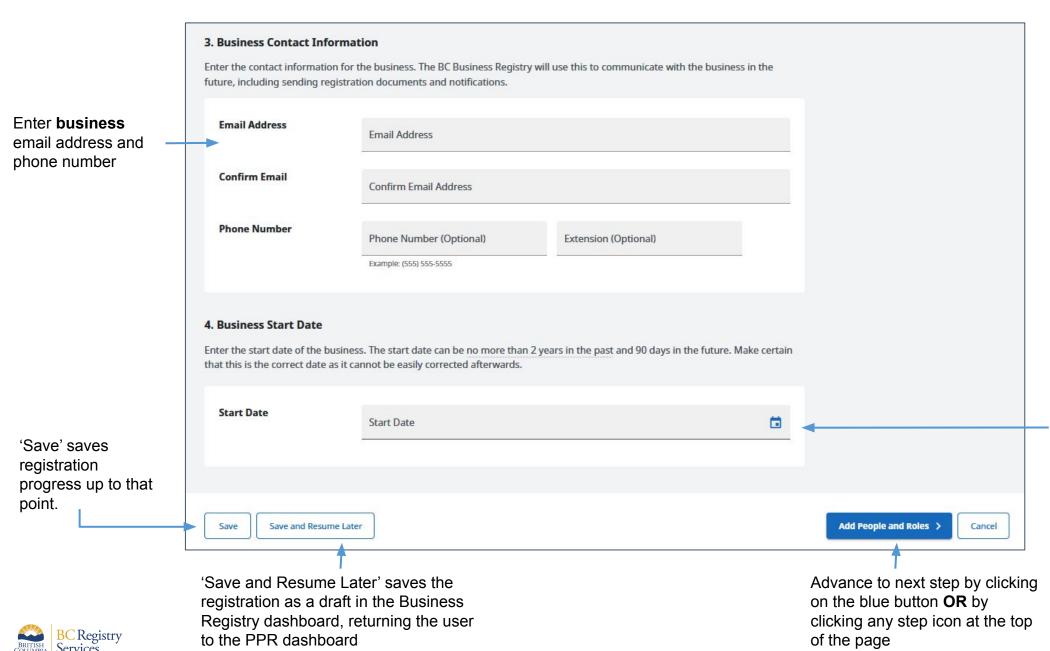

# Step: Register using this name request

Address field uses Canada Post address lookup that helps fill in the address; can be overwritten

If Delivery Address is same as Mailing Address, check this box

Enter the start date of the business; if business start date is more than 2 years in the past, choose the oldest date possible