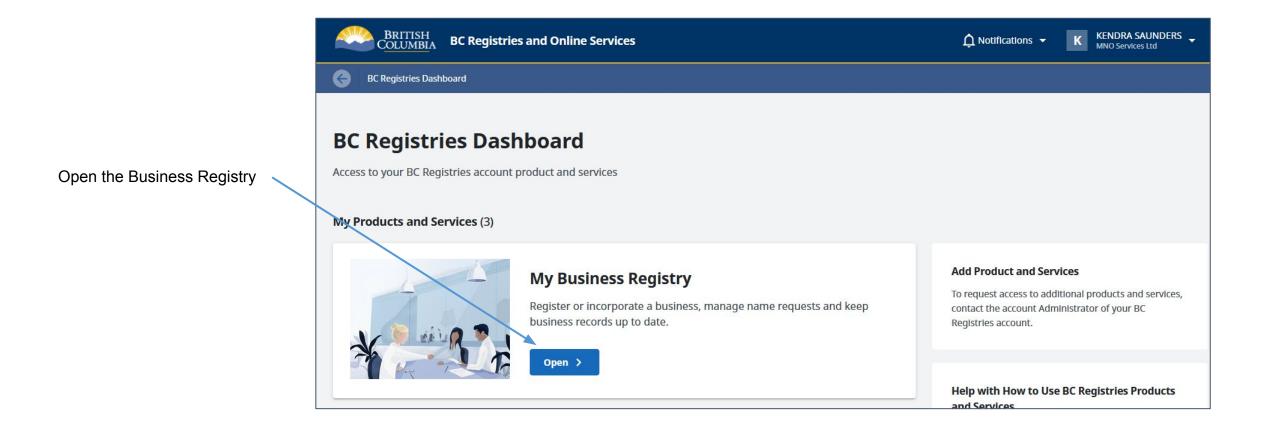

# Step: Log into BC Registry application and open the Business Registry

Log into your BC Registry account: <a href="https://www.bcregistry.gov.bc.ca/">https://www.bcregistry.gov.bc.ca/</a>

Note: you must have an approved Name Request to register a General Partnership