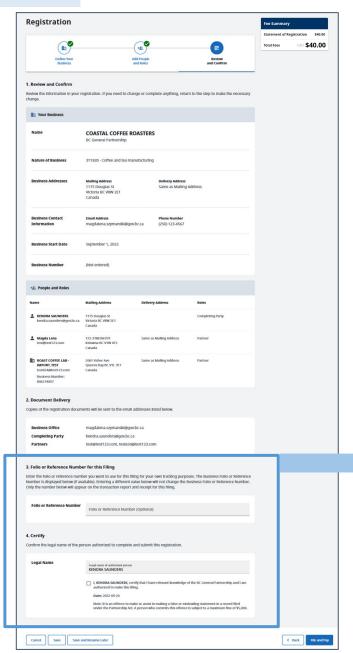

# Step: Review and Confirm

Registration information entered in previous steps is displayed for review

To change/edit listed information, go back to corresponding step by clicking on an icon in the stepper or by clicking 'Back'