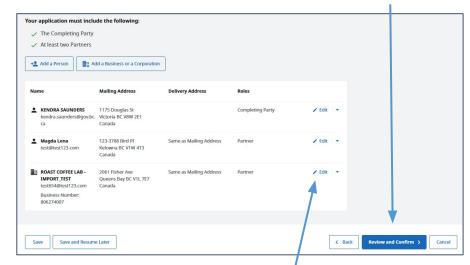

# **Step: Add People and Roles**

Green check mark in list signifies that a listed items has been completed

Add the people or businesses/corporations as the Partners

Completing Party can be a Partner

Fill out the form that displays for each Partner. This example is for adding a **person** as a Partner

Click 'Edit' to update any information that was entered or click the arrow to remove the entry

Green check mark in list signifies that a listed items has been completed

Add the people or businesses/corporations as Partners; Completing Party can be a Partner

Click 'Edit' to update any information that was entered or click the arrow to remove the entry