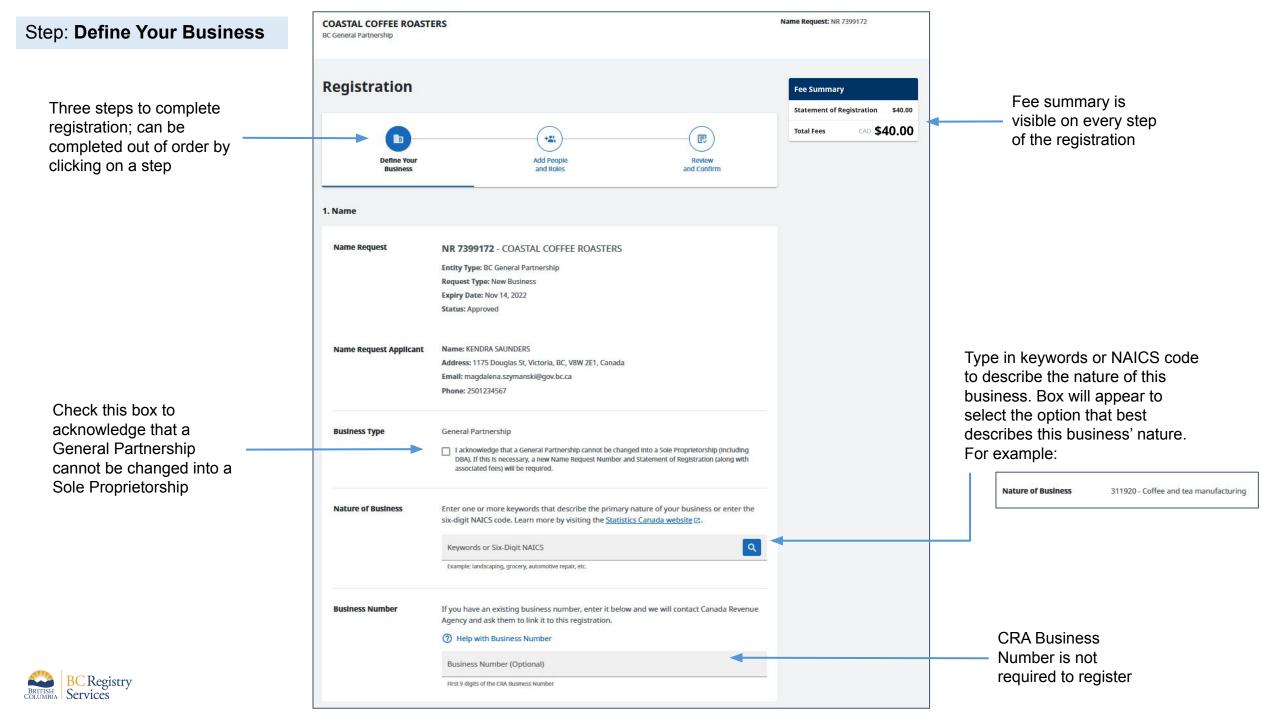

# Step: Use an approved Name Request to register the business

# Step: Register using this name request

Address field uses Canada Post address lookup that helps fill in the address; can be overwritten

If Delivery Address is same as Mailing Address, check this box

Enter the start date of the business; if business start date is more than 2 years in the past, choose the oldest date possible