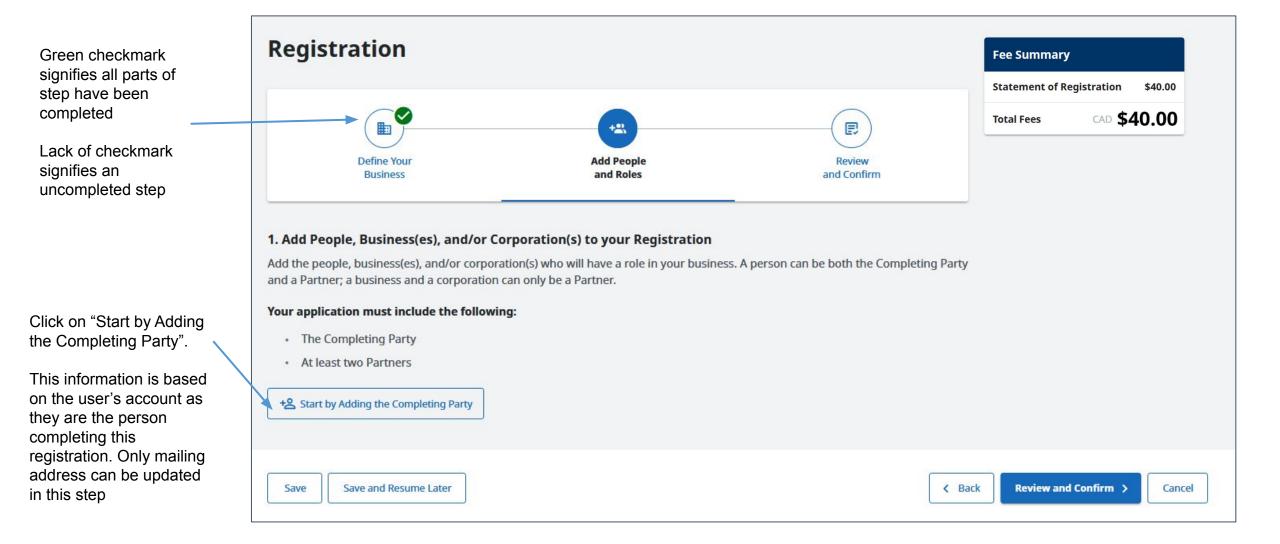

# **Step: Add People and Roles**

Green check mark in list signifies that a listed items has been completed

Add the people or businesses/corporations as the Partners

Completing Party can be a Partner

Fill out the form that displays for each Partner. This example is for adding a **person** as a Partner

Click 'Edit' to update any information that was entered or click the arrow to remove the entry

Green check mark in list signifies that a listed items has been completed

Add the people or businesses/corporations as Partners; Completing Party can be a Partner