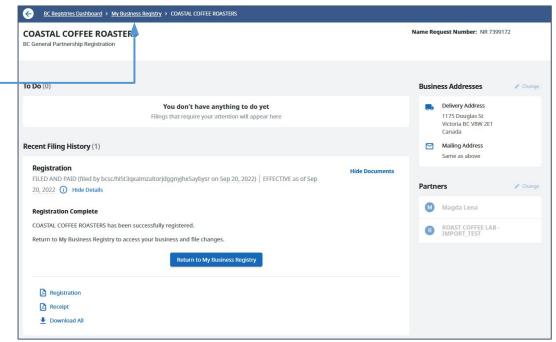

# Step: View transaction information and go back to My Business Registry dashboard

Registration is processing. Go to the My Business Registry dashboard to view the business

Email with the Statement of Registration will be sent to the Completing Party and Partners