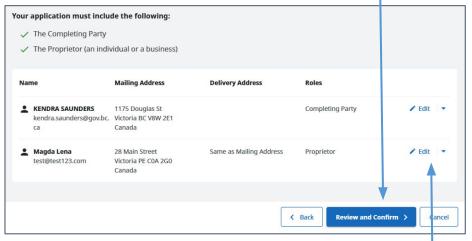

Click 'Edit' to update any information that was entered or click the arrow to remove the entry

Green check mark in list signifies that a listed items has been completed

Add the people or businesses/corporations as Partners; Completing Party can be a Partner

Click 'Edit' to update any information that was entered or click the arrow to remove the entry