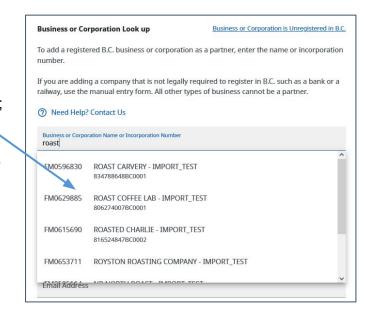

To add a business registered in B.C., click on "Business or Corporation Look Up" and type in keywords for that business; select the right business

Once Completing Party and Partners information is added, go to next step